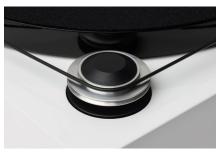

Diamond-cut aluminum drive pulley: precise power transmission

Main platter bearing with low tolerances: reduced rumble, reduced wow & flutter

Built-in DC-powered motor control: better speed stability with minimized speed drift