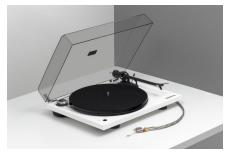

## **ESSENTIAL III**

The audiophile entry-level turntable

MSRP 359 € (incl. VAT)

- Belt drive with synchronous motor and silicone belt
- Diamond cut aluminium drive pulley
- Chassis & platter made of resonance in-sensitive MDF
- Integrated DC-powered motor control minimizes motor vibration and guarantees speed stability
- Low tolerance platter bearing with strainless steel spindle
- 8,6" aluminium tonearm with sapphire bearings
- Ortofon OM10 cartridge pre-mounted
- High-quality semi-balanced Connect it E phono interconnect with gold-plated RCA connectors included
- Special decoupling feet
- Dust cover included
- High-gloss colour options: black, red, white

## PRODUCT INFORMATION

Essential III - a modern classic with great sound at an attractive price!

Essential III offers a variety of enhancements compared to its successful predecessor, such as a diamond-cut aluminum drive pulley, a resonance-optimized MDF main platter and MDF chassis. The refined, high-precision platter bearing has significantly lower tolerances than Essential II. Essential III is the audiophile entry turntable! The setup is very simple, the included Phono RCA cable, Connect it E, sounds far above its price range.