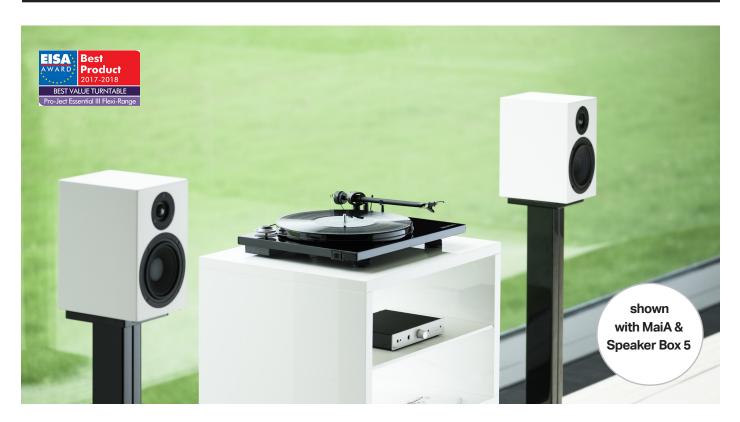

## PRODUCT INFORMATION

Essential III - a modern classic with great sound at an attractive price!

Essential III offers a variety of enhancements compared to its successful predecessor, such as a diamond-cut aluminum drive pulley, a resonance-optimized MDF main platter and MDF chassis. The refined, high-precision platter bearing has significantly lower tolerances than Essential II. Essential III is the audiophile entry turntable! The setup is very simple, the included Phono RCA cable, Connect it E, sounds far above its price range.

Equipped with the high-quality pickup OM10 by the phonographic cartridge pioneer Ortofon, Essential III delivers lively, balanced and highly involving sound that will delight every vinyl lover.

One piece 8.6" aluminum tonearm Cartridge: Ortofon OM10