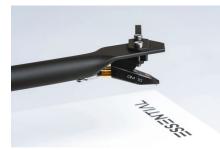

Equipped with the high-quality pickup OM10 by the phonographic cartridge pioneer Ortofon, Essential III delivers lively, balanced and highly involving sound that will delight every vinyl lover.

One piece 8.6" aluminum tonearm Cartridge: Ortofon OM10