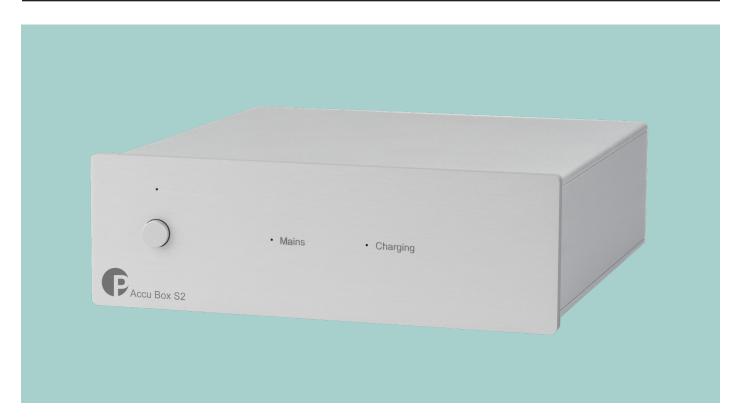

# ACCU BOX S2

### High end power supply!

MSRP 249 € (incl. VAT)

- Superlative audiophile power transmission
- Li-lon accu driven power supply
- No disturbing interferences through mains
- Perfect for all phono electronics
- 1 x 18V output
- 1 x 5V USB A output
- LED indication for charging and mains
- Full aluminium/metal casework
- Available in black or silver

## Accu Box S2 - better sounding analogue!

Accu Box S2 is a clean accu power supply especially for phono products. It has an incredible synergy with all Phono Boxes. Using Accu Box S2 on any of our recommended prod-ucts, results in a more homogeneous and spacious sound with better separation and imaging. The sound will come across as more cleaned up overall, giving you a relaxed listening experience with mind numbing sonics. Accu Box S2 uses five cells or rechargeable Li-lon batteries with a capacity of 2.5Ah. For protection of the batteries Accu Box S2 comes with over-charge, over-discharge and over-current protections, to ensure the maximum life-span of our product. Furthermore Accu Box S2 also offers a 5V USB A output, for other products, such as DACs.