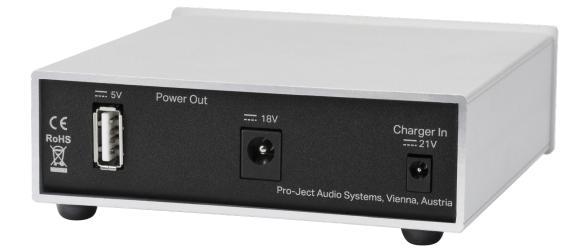

| Outputs:                | 1 x 18V/1A (2.5mm)   |  |
|-------------------------|----------------------|--|
|                         | 1 x 5V/1A (USB A)    |  |
| Power supply (Charger): | 21V                  |  |
| Dimensions (W x H x D): | 103 x 37 x 106 mm    |  |
| Weight:                 | 545 g, without power |  |
|                         | supply               |  |
|                         |                      |  |

## Accu Box S2 - better sounding analogue!

Accu Box S2 is a clean accu power supply especially for phono products. It has an incredible synergy with all Phono Boxes. Using Accu Box S2 on any of our recommended prod-ucts, results in a more homogeneous and spacious sound with better separation and imaging. The sound will come across as more cleaned up overall, giving you a relaxed listening experience with mind numbing sonics. Accu Box S2 uses five cells or rechargeable Li-lon batteries with a capacity of 2.5Ah. For protection of the batteries Accu Box S2 comes with over-charge, over-discharge and over-current protections, to ensure the maximum life-span of our product. Furthermore Accu Box S2 also offers a 5V USB A output, for other products, such as DACs.